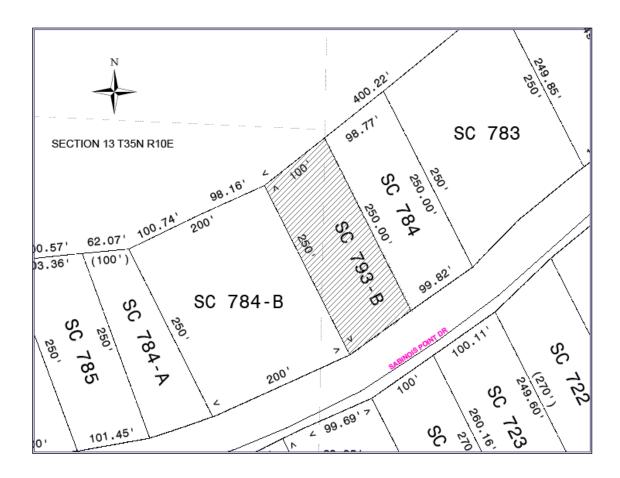

| Ayes                                                                                                                                                                                                                                                                                                               |                                                                                                                                                                                                                                       |                                                                                                                                                                                                 |
|--------------------------------------------------------------------------------------------------------------------------------------------------------------------------------------------------------------------------------------------------------------------------------------------------------------------|---------------------------------------------------------------------------------------------------------------------------------------------------------------------------------------------------------------------------------------|-------------------------------------------------------------------------------------------------------------------------------------------------------------------------------------------------|
| Nays                                                                                                                                                                                                                                                                                                               |                                                                                                                                                                                                                                       |                                                                                                                                                                                                 |
| Absent                                                                                                                                                                                                                                                                                                             |                                                                                                                                                                                                                                       |                                                                                                                                                                                                 |
| Abstain                                                                                                                                                                                                                                                                                                            |                                                                                                                                                                                                                                       |                                                                                                                                                                                                 |
| Adopted                                                                                                                                                                                                                                                                                                            |                                                                                                                                                                                                                                       |                                                                                                                                                                                                 |
| by the County Board of Supervisors the                                                                                                                                                                                                                                                                             | nis day                                                                                                                                                                                                                               | , 2013.                                                                                                                                                                                         |
| Defeated                                                                                                                                                                                                                                                                                                           |                                                                                                                                                                                                                                       |                                                                                                                                                                                                 |
| Mary Bartelt, County Clerk                                                                                                                                                                                                                                                                                         | Ted Cushing, Coun                                                                                                                                                                                                                     | ty Board Chair                                                                                                                                                                                  |
|                                                                                                                                                                                                                                                                                                                    | EXHIBIT A                                                                                                                                                                                                                             |                                                                                                                                                                                                 |
| Accepted Bid Amount: \$41,000.00   Successful Bidder: Guensburg Tru                                                                                                                                                                                                                                                |                                                                                                                                                                                                                                       |                                                                                                                                                                                                 |
| DR, Rockford IL 61114                                                                                                                                                                                                                                                                                              | , ,                                                                                                                                                                                                                                   |                                                                                                                                                                                                 |
| Description:                                                                                                                                                                                                                                                                                                       |                                                                                                                                                                                                                                       |                                                                                                                                                                                                 |
| ,                                                                                                                                                                                                                                                                                                                  | abinois Point, in Governi                                                                                                                                                                                                             | ment Lots 1, 2 and 3, Section                                                                                                                                                                   |
| Description: That part of Outlot 2, of the Plat of S 13, Township 35 North, Range 10 Ea  Commencing at a point 250 feet Nor line of Lot 11 of said Plat, Northern                                                                                                                                                  | sabinois Point, in Governist, described as follows: th of the line of the road ly on the same degree;                                                                                                                                 | on a prolongation of the Eas<br>then East 100 feet on a line                                                                                                                                    |
| Description: That part of Outlot 2, of the Plat of S 13, Township 35 North, Range 10 Ea  Commencing at a point 250 feet Nor line of Lot 11 of said Plat, Northern parallel with the North line of said northernly prolongation, on the same line of said road; thence westerly                                     | cabinois Point, in Governist, described as follows:  th of the line of the road ly on the same degree; road; thence southerly e degree of the East line on the North line of sa                                                       | on a prolongation of the East<br>then East 100 feet on a line<br>250 feet to a point where a<br>of Lot 10 intersects the north<br>id road to a point where a                                    |
| Description: That part of Outlot 2, of the Plat of S 13, Township 35 North, Range 10 Ea  Commencing at a point 250 feet Norline of Lot 11 of said Plat, Northern parallel with the North line of said northernly prolongation, on the same                                                                         | cabinois Point, in Governist, described as follows:  th of the line of the road ly on the same degree; road; thence southerly degree of the East line on the North line of same egree of the East line of L                           | on a prolongation of the East<br>then East 100 feet on a line<br>250 feet to a point where a<br>of Lot 10 intersects the north<br>id road to a point where a                                    |
| Description: That part of Outlot 2, of the Plat of S 13, Township 35 North, Range 10 Ea Commencing at a point 250 feet Nor line of Lot 11 of said Plat, Northern parallel with the North line of said northernly prolongation, on the same line of said road; thence westerly prolongation Northerly on the same d | sabinois Point, in Government, described as follows:  th of the line of the road ly on the same degree; road; thence southerly a degree of the East line on the North line of same degree of the East line of the place of beginning. | on a prolongation of the East<br>then East 100 feet on a line<br>250 feet to a point where a<br>of Lot 10 intersects the north<br>id road to a point where a<br>ot 10 intersects the North line |