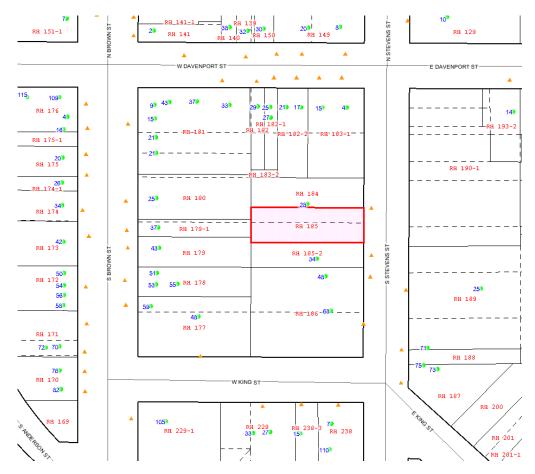

## Resolved by the Board of Supervisors of Oneida County, Wisconsin:

**WHEREAS**, Resolution #40-2014 pertains to the conveyance of the property located at 34 S Stevens St., parcel identification number RH 185, and more commonly known as the Lindy Cleaners property; and,

**WHEREAS**, it has been determined that the description used in the deed to convey the property to the City of Rhinelander contains a scriveners error in that the description read '..... the North 30' of Lot 10' ....', when based on a previous deed recorded in Volume 130 Page 19 & 20, on May 20<sup>th</sup>, 1935, it should read '.... the North 27' of Lot 10 .....' as confirmed by Shoreline Title Service, Inc Letter Report LR07-4154.

## **EXHIBIT A**

The North twenty seven (N 27') Feet of Lot Ten (10) in Block Twenty Five (25) of the Original Plat of the Village (now City) of Rhinelander, Wisconsin, according to the recorded Plat thereof, together with all right, title and interest in and to that certain adjacent easement for ingress and egress purposes.